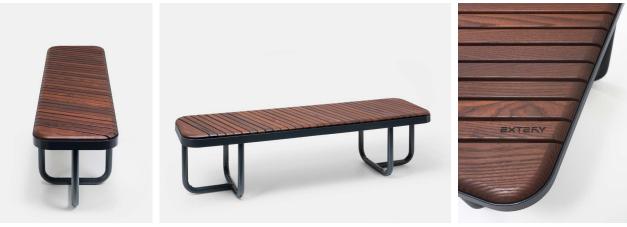

#### **FEATURES**

Makes the surroundings unique and outstanding. The steel edges confi ne the wooden surfaces with precision and conviction.

No visible fixing materials on the top surfaces of the wooden parts ensure a pleasing look and feel of the products.

Possibility to create many different playful sets as Tiide bench is one of the six elements in the family.

The hot-dip galvanized and powder-coated steel frame and high-quality, knot-free wooden material makes the product very resistant to weather and use.