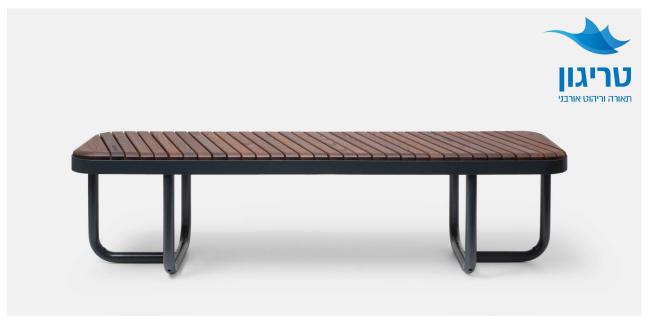

# TIIDE bench, without backrest

Design by **Pent Talvet iseasi** 

Tiide is the little 'rascal' in the Extery urban furniture collection, created to bring fresh and new opportunities to the arsenal of a city planner or a landscape architect. With Tiide everything is different: round shapes and soft bends as well as lustful proportions. A little flirt with Bauhaus and the design techniques of contemporary furniture design that rarely make it to the more conservative urban furniture domain will surely catch your eye. The elaborately finished diagonal planking will stick out in details. The steel edges confine the wooden surfaces with precision and conviction. Tiide is playful and friendly on the outside, but robust on the inside. There are six elements in the product family that, independently or in groups, will provide a fresh and unique accent to the public space.

#### **FEATURES**

Makes the surroundings unique and outstanding. The steel edges confi ne the wooden surfaces with precision and conviction.

No visible fixing materials on the top surfaces of the wooden parts ensure a pleasing look and feel of the products.

Possibility to create many different playful sets as Tiide bench is one of the six elements in the family.

The hot-dip galvanized and powder-coated steel frame and high-quality, knot-free wooden material makes the product very resistant to weather and use.