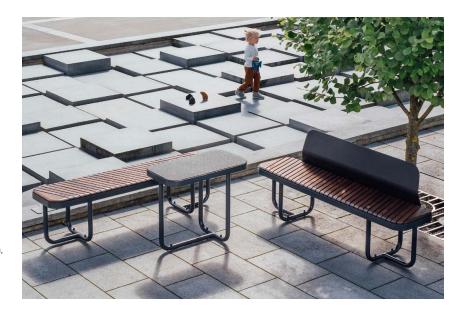

Possibility to create many different playful sets as Tiide bench is one of the six elements in the family.

The hot-dip galvanized and powder-coated steel frame and high-quality, knot-free wooden material makes the product very resistant to weather and use.