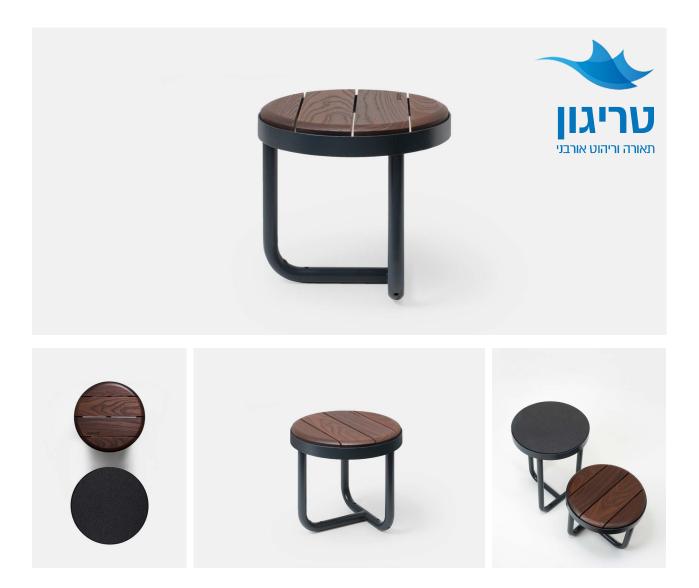

# TIIDE seat, round

Design by Pent Talvet iseasi Tiide is the little 'rascal' in the Extery urban furniture collection, created to bring fresh and new opportunities to the arsenal of a city planner or a landscape architect. With Tiide everything is different: round shapes and soft bends as well as lustful proportions. A little flirt with Bauhaus and the design techniques of contemporary furniture design that rarely make it to the more conservative urban furniture domain will surely catch your eye. The elaborately finished diagonal planking will stick out in details. The steel edges confine the wooden surfaces with precision and conviction. Tiide is playful and friendly on the outside, but robust on the inside. There are six elements in the product family that, independently or in groups, will provide a fresh and unique accent to the public space.

#### **FEATURES**

Makes the surroundings unique and outstanding. The steel edges confi ne the wooden surfaces with precision and conviction.

No visible fixing materials on the top surfaces of the wooden parts ensure a pleasing look and feel of the products.

Possibility to create many different playful sets as Tiide bench is one of the six elements in the family.

The hot-dip galvanized and powder-coated steel frame and high-quality, knot-free wooden material makes the product very resistant to weather and use.

#### WOOD

The wood selection includes double layer oil coated knot-free thermo-treated ash and knot-free tropical wood. Tropical wood has no top coat.

Thermotreated ash (oiled)

#### METAL

The steel frame is available in hot-dip galvanized and powder coated finish. The hot-dip galvanizing is done according to ISO 1461:2009 standard.

RAL 7039

RAL recommendation by designer:

RAL 7016 + graffiti protection