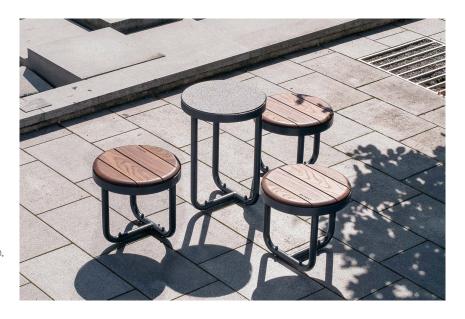

# TIIDE seat, round

Design by Pent Talvet iseasi Tiide is the little 'rascal' in the Extery urban furniture collection, created to bring fresh and new opportunities to the arsenal of a city planner or a landscape architect. With Tiide everything is different: round shapes and soft bends as well as lustful proportions. A little flirt with Bauhaus and the design techniques of contemporary furniture design that rarely make it to the more conservative urban furniture domain will surely catch your eye. The elaborately finished diagonal planking will stick out in details. The steel edges confine the wooden surfaces with precision and conviction. Tiide is playful and friendly on the outside, but robust on the inside. There are six elements in the product family that, independently or in groups, will provide a fresh and unique accent to the public space.

Possibility to create many different playful sets as Tiide bench is one of the six elements in the family.

The hot-dip galvanized and powder-coated steel frame and high-quality, knot-free wooden material makes the product very resistant to weather and use.