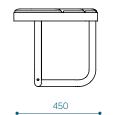

ality, knot-free wooden material makes the product very resistant to weather and use.

Extery quality without compromise- harmonious design, carefully selected materials and engineering considered to the last detail.



#### WOOD

The wood selection includes double layer oil coated knot-free thermo-treated ash and knot-free tropical wood. Tropical wood has no top coat.



Thermotreated ash (oiled)

#### METAL

The steel frame is available in hot-dip galvanized and powder coated finish. The hot-dip galvanizing is done according to ISO 1461:2009 standard.

RAL 7039

RAL recommendation by designer:



RAL 7016 + graffiti protection

RAL 9002

#### INSTALLATION

Anchored to a firm foundation.

Anchored to the substructure laid into the ground.

#### DIMENSIONS

#### Tiide seat, round -TIDJ50





### **לפרטים נוספים:** 052-3114377-אלידע Elyada@trigon-yam.com

[]