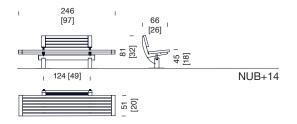

## Approximate weight without packaging (kg)

Bench 2.46 m 2.46 m with short wooden backrest: 92 [203] 2.46 m with long wooden backrest: 104 [229]

2.46 m without backrest: 77 [170]

2.46m without backrest on wall: 56.9 [125]