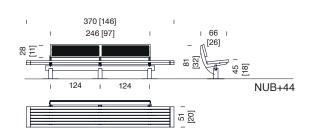

Bench 3.70 m

3.70 m with metal backrest:148 [326]

3.70 m with wooden backrest: 146 [322]

3.70m without backrest: 117 [258]

3.70m without backrest on wall: 81.5 [180]

Armrest

Armrest with backrest: 4 [9] Armrest without backrest: 3 [7]