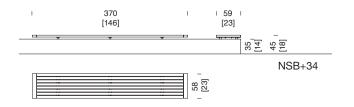

Bench 3.70 m

3.70 m with metal backrest:148 [326]

3.70 m with wooden backrest: 146 [322]

3.70m without backrest: 117 [258]

3.70m without backrest on wall: 81.5 [180]

Armrest

Armrest with backrest: 4 [9] Armrest without backrest: 3 [7]