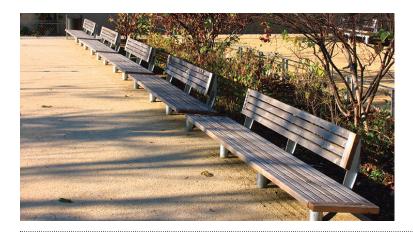

#### **Materials**

Welded structure made from hot-dip galvanized S235 JR steel. Seat made from tropical wood slats with 100% FSC Certification, protected with a single coat of oil. Backrest made from tropical wood slats with FSC 100% Certification, protected with a single coat of oil, or from perforated, hot-dip galvanized S235 JR steel. With or without hot-dip galvanised S235 JR steel armrests. For the over-wall versions, stainless steel structure AlSl304 and hot-dip galvanized S235 JR steel, and seat made from tropical wood slats with FSC 100% Certification, protected with a single coat of oil. A2 stainless steel screws.

## Installation and maintenance

Installation using two fixing wall plugs per supporting structure. The element is supplied disassembled, in two components: structure and slats. Installation and assembly instructions, screws, and bolts included. No functional maintenance is required, others than to maintain the original wood finish.