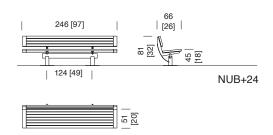

## Approximate weight without packaging (kg)

Bench 2.46 m 2.46 m with short wooden backrest: 92 [203] 2.46 m with long wooden backrest: 104 [229]

2.46 m without backrest: 77 [170]

2.46m without backrest on wall: 56.9 [125]