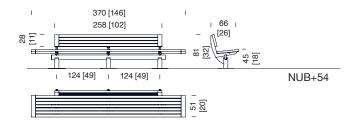

## Approximate weight without packaging (kg)

Bench 2.46 m 2.46 m with short wooden backrest: 92 [203] 2.46 m with long wooden backrest: 104 [229]

2.46 m without backrest: 77 [170]

2.46m without backrest on wall: 56.9 [125]