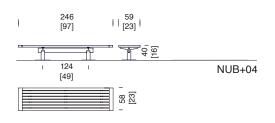

## Approximate weight without packaging (kg)

Bench 2.46 m 2.46 m with short wooden backrest: 92 [203] 2.46 m with long wooden backrest: 104 [229]

2.46 m without backrest: 77 [170]

2.46m without backrest on wall: 56.9 [125]