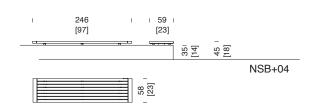

## Approximate weight without packaging (kg)

Bench 2.46 m 2.46 m with short wooden backrest: 92 [203] 2.46 m with long wooden backrest: 104 [229]

2.46 m without backrest: 77 [170]

2.46m without backrest on wall: 56.9 [125]