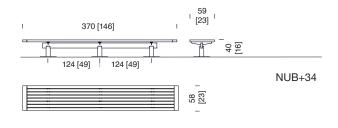

Bench 3.70 m

3.70 m with metal backrest:148 [326]

3.70 m with wooden backrest: 146 [322]

3.70m without backrest: 117 [258]

3.70m without backrest on wall: 81.5 [180]

Armrest

Armrest with backrest: 4 [9] Armrest without backrest: 3 [7]