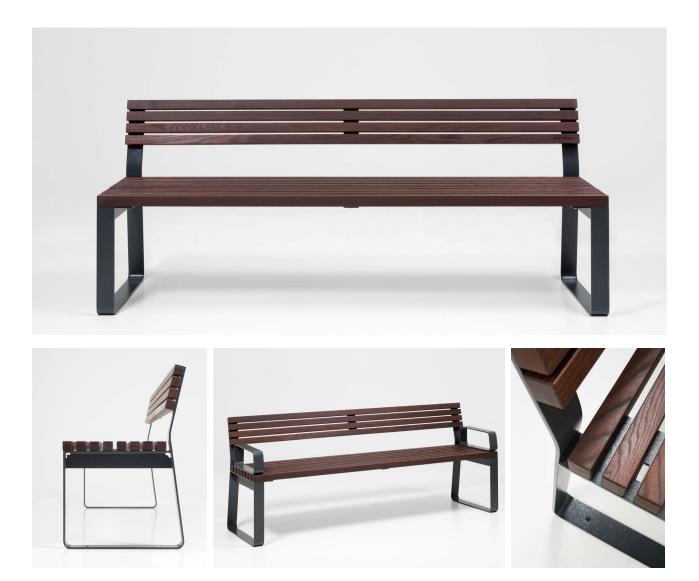

# **PRIMA** bench, with backrest

Design by Sven Sõrmus iseasi Prima series is a pragmatic choice that stands for uncompromising quality, elaborate details and carefully considered construction. Light benches in classical proportions are available with or without backrest and armrests. The full set includes also a table which makes Prima perfect for creating picnic areas.

#### **FEATURES**

The combination of Prima benches, seats and tables enable the creation of enjoyable picnic areas.

Prima series is well charecterized by its simplicity, lightness or form and aesthetics.

Easy mainenance and replacement of wooden parts. The possibility to add a number of armrests which enables better access to seniors or people with restricted mobilty.

No visible fixing materials on the top surfaces of the wooden parts to ensure a pleasing look and feel of the products.

The hot-dip galvanized and powder-coated steel frame and high-quality, knot-free wooden material makes the product very resistant to weather and use.

Extery quality without compromise-harmonious design, carefully selected materials and engineering considered to the last detail.