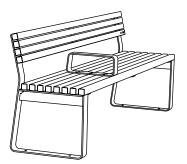

# **PRIMA** bench, with backrest

Design by Sven Sõrmus iseasi Prima series is a pragmatic choice that stands for uncompromising quality, elaborate details and carefully considered construction. Light benches in classical proportions are available with or without backrest and armrests. The full set includes also a table which makes Prima perfect for creating picnic areas.

#### DIMENSIONS

Prima bench with backrest, without armrests - PRIB200

2000