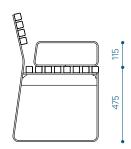

rmonious design, carefully selected materials and engineering considered to the last detail.



#### WOOD

The wood selection includes double layer oil coated knot-free thermo-treated ash and tropical wood. Tropical wood has no top coat.



Thermotreated ash (oiled)

Tropical wood



RAI 7016

RAL 9010

+ graffiti protection

The steel frame is available in hot-dip galvanized and powder coated finish. The hot-dip galvanizing is done according to ISO 1461:2009 standard.

RAL recommendation by designer:





RAL 9005

Material marking in product code: thermotreated ash at-

tropical wood

Prima bench with backrest,

with 2 armrests - PRIB200-02

Example of a bench with 2 armrests and tropical wood: PRIB200-02-t

#### DIMENSIONS

Prima bench with backrest, without armrests - PRIB200

2000





# **INSTALLATION**

Freestanding on a firm base.

Anchored to a firm foundation.

### **PRIMA** bench, with backrest

#### VARIATIONS

Prima bench with backrest, without armrests - PRIB200



Primabench with backrest, 2 armrests - PRIB200-02



Prima bench with backrest, with one armrest - PRIB200-01



Prima bench with backrest, with 3 armrests - PRIB200-03



Material marking in product code: a- thermotreated ash t- tropical wood

Example of a bench with 2 armrests and tropical wood: PRIB200-02-t