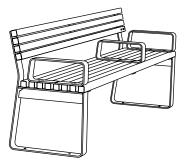

#### VARIATIONS

Prima bench with backrest, without armrests - PRIB200

Primabench with backrest, 2 armrests - PRIB200-02

Prima bench with backrest, with one armrest - PRIB200-01

Prima bench with backrest, with 3 armrests - PRIB200-03