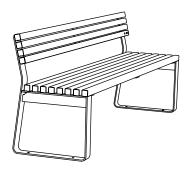

# **PRIMA** bench, with backrest

Design by Sven Sõrmus iseasi Prima series is a pragmatic choice that stands for uncompromising quality, elaborate details and carefully considered construction. Light benches in classical proportions are available with or without backrest and armrests. The full set includes also a table which makes Prima perfect for creating picnic areas.

#### DIMENSIONS

Prima bench with backrest, without armrests - PRIB200

2000