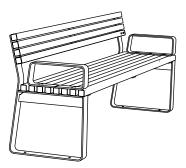

tropical wood

Prima bench with backrest,

with 2 armrests - PRIB200-02

Example of a bench with 2 armrests and tropical wood: PRIB200-02-t

#### VARIATIONS

Prima bench with backrest, without armrests - PRIB200

Primabench with backrest, 2 armrests - PRIB200-02

Prima bench with backrest, with one armrest - PRIB200-01

Prima bench with backrest, with 3 armrests - PRIB200-03