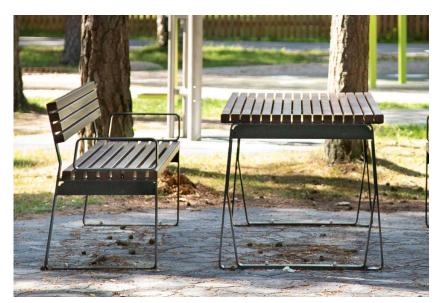

Unobtrusive appearance with a shade of nostalgia makes it easy to picture Prima benches in various surroundings.

All rights reserved © EXTERY OÜ

#### **FEATURES**

The combination of Prima benches, seats and tables enable the creation of enjoyable picnic areas.

Prima series is well charecterized by its simplicity, lightness or form and aesthetics.