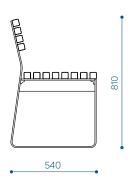

harmonious design, carefully selected materials and engineering considered to the last detail.



#### WOOD

The wood selection includes double layer oil coated knot-free thermo-treated ash and tropical wood. Tropical wood has no top coat.



Thermotreated ash (oiled)

Tropical wood



RAI 7016

RAL 9010

+ graffiti protection

The steel frame is available in hot-dip galvanized and powder coated finish. The hot-dip galvanizing is done according to ISO 1461:2009 standard.

RAL recommendation by designer:





RAL 9005

Material marking in product code: thermotreated ash at-

tropical wood

Prima bench with backrest,

with 2 armrests - PRIB200-02

Example of a bench with 2 armrests and tropical wood: PRIB200-02-t

#### DIMENSIONS

Prima bench with backrest, without armrests - PRIB200

2000





# **INSTALLATION**

Freestanding on a firm base.

Anchored to a firm foundation.

### **PRIMA** bench, with backrest

#### VARIATIONS

Prima bench with backrest, without armrests - PRIB200



Primabench with backrest, 2 armrests - PRIB200-02



Prima bench with backrest, with one armrest - PRIB200-01



Prima bench with backrest, with 3 armrests - PRIB200-03



Material marking in product code: a- thermotreated ash t- tropical wood

Example of a bench with 2 armrests and tropical wood: PRIB200-02-t