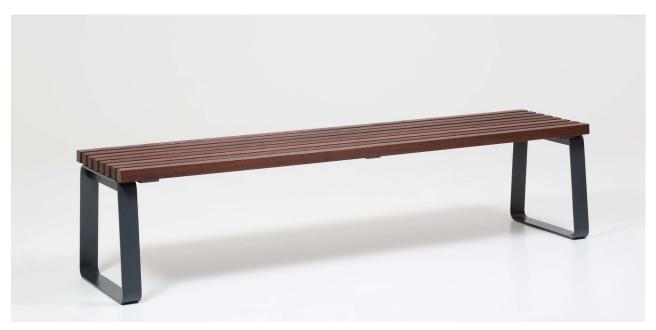

# PRIMA bench, without backrest

Design by Sven Sõrmus iseasi

Prima series is a pragmatic choice that stands for uncompromising quality, elaborate details and carefully considered construction. Light benches in classical proportions are available with or without backrest and armrests. The full set includes also a table which makes Prima perfect for creating picnic areas.

## PRIMA bench, without backrest

#### **FEATURES**

The combination of Prima benches, seats and tables enable the creation of enjoyable picnic areas.

Prima series is well charecterized by its simplicity, lightness or form and aesthetics.

The hot-dip galvanized and powder-coated steel frame and high-quality, knot-free wooden material makes the product very resistant to weather and use.

Extery quality without compromise- harmonious design, carefully selected materials and engineering considered to the last detail.