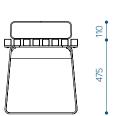

### **INSTALLATION**

Freestanding on a firm base.

Anchored to a firm foundation.

Material marking in product code:

a- thermotreated ash

Prima bench without backrest,

with 2 armrests - PRIJ200-02

t- tropical wood

#### **DIMENSIONS**

Prima bench without backrest - PRIJ200

info@extery.com www.extery.com