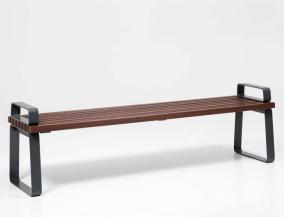

Easy mainenance and replacement of wooden parts. The possibility to add a number of armrests which enables better access to seniors or people with restricted mobilty.

No visible fi xing materials on the top surfaces of the wooden parts to ensure a pleasing look and feel of the products.

### **INSTALLATION**

Freestanding on a firm base.

Anchored to a firm foundation.

Material marking in product code:

a- thermotreated ash

Prima bench without backrest,

with 2 armrests - PRIJ200-02

t- tropical wood

Example of a bench with 2 armrests and tropical wood: PRIJ200-02-t