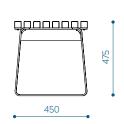

#### **DIMENSIONS**

Prima bench without backrest - PRIJ200

info@extery.com www.extery.com