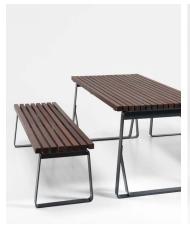

# PRIMA bench, without backrest

Design by Sven Sõrmus iseasi

Prima series is a pragmatic choice that stands for uncompromising quality, elaborate details and carefully considered construction. Light benches in classical proportions are available with or without backrest and armrests. The full set includes also a table which makes Prima perfect for creating picnic areas.

#### **FEATURES**

The combination of Prima benches, seats and tables enable the creation of enjoyable picnic areas.

Prima series is well charecterized by its simplicity, lightness or form and aesthetics.