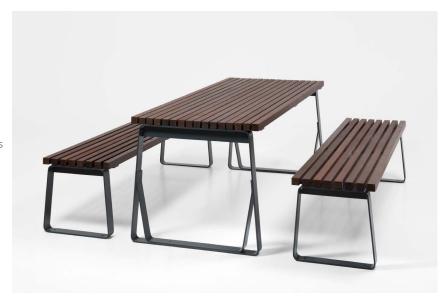

# PRIMA bench, without backrest

Design by Sven Sõrmus iseasi

Prima series is a pragmatic choice that stands for uncompromising quality, elaborate details and carefully considered construction. Light benches in classical proportions are available with or without backrest and armrests. The full set includes also a table which makes Prima perfect for creating picnic areas.

Unobtrusive appearance with a shade of nostalgia makes it easy to picture Prima benches in various surroundings.

#### **FEATURES**

The combination of Prima benches, seats and tables enable the creation of enjoyable picnic areas.

Prima series is well charecterized by its simplicity, lightness or form and aesthetics.