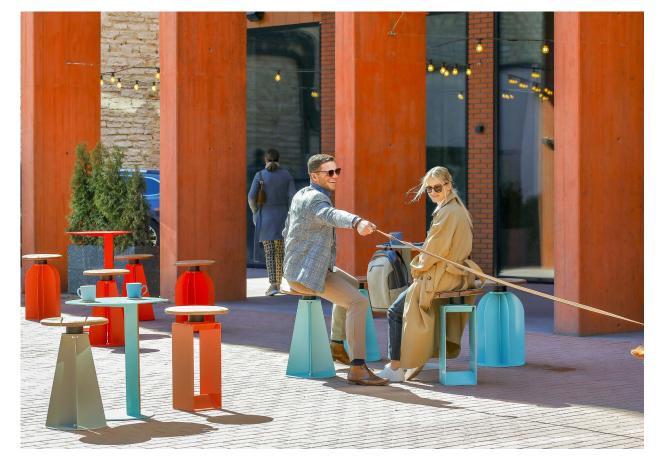

## SUME

- ANDER

For a rich and inspiring urban space

アに

www.extery.com

Sume's variable leg styles are definitely something that brings some color and shape to the urban space. But what really makes you dance is the soft and flexible seat of Sume. Placed together Sume forms a socially entertaining atmosphere, a little corner on the street that attracts invitingly in the middle of everydays gray and harsh rigidity.

The alternating use of Sume leg shapes allows you to create playful and inspiring areas for spending time and being together. Seats can be assembled in one shape style or as combinations from different shapes. By adding Sume tables you can create characteristic outdoor areas or clusters of outdoor offices instead.