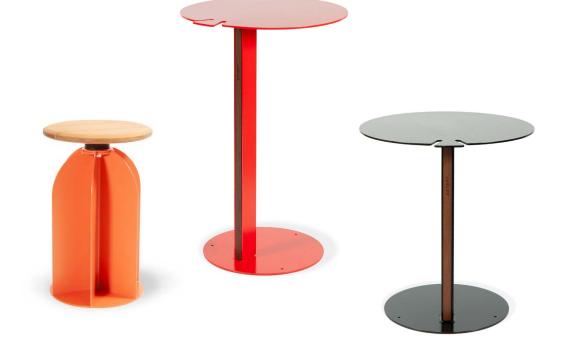

The alternating use of Sume leg shapes allows you to create playful and inspiring areas for spending time and being together. Seats can be assembled in one shape style or as combinations from different shapes. By adding Sume tables you can create characteristic outdoor areas or clusters of outdoor offices instead.

**Sume table** suprises with its simplicity and functionality. The principle of the table is extremely simple but the small design elements make the table distinctive and elegant.

Take your time, sit down, spread your stuff on Sume's table and hang the bag on the rod – unobtrusive but necessary. Not much is needed for a happy moment.