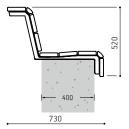

## DIMENSIONS AND VARIATIONS

Veer seat, with backrest - VERB180

Veer seat, with backrest, short - VERB60