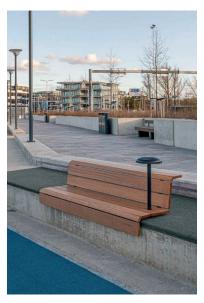

# **VEER** seat

# with backrest

Veer is specially designed to complement landscaping steps, walls and edges, making them incredibly comfortable seating areas in a diverse urban space.

Veer seat is designed with maximum user comfort in mind: the seat offers the right seating inclination and the backrest is designed at a comfortable leaning height.

Both seats, with or without backrest, can also be equipped with a lamp to read the book on a warm summer evening or to add coziness to the surrounding autumn darkness.

Design by Pent Talvet and Sven Sõrmus