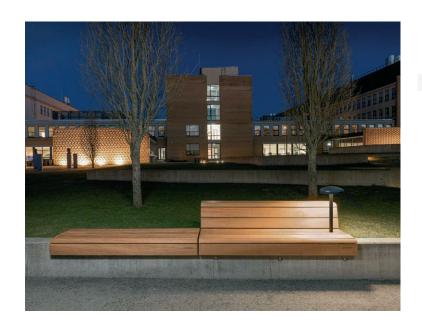

# Veer seat with backrest

### **FEATURES**

Ergonomic seating is ensured by a special profile. In addition the backrest has a comfortable tilt angle and support height.

Cleverly designed and unobtrusive mounting brackets make the bench easy to install and keeps the appearance of the product clean and aesthetic.

Fasteners and construction are hidden.

Slim yet strong protruding light integrated in the seat creates a cozy environment and brings multi-level light to the urban space.

EXTERY quality without compromise- harmonious design, carefully selected materials and engineering considered to the last detail