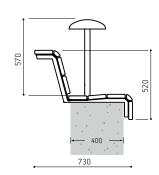

#### DIMENSIONS AND VARIATIONS

Veer seat, with backrest, lamp included - VERB180-v