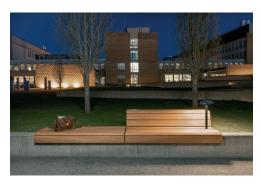

# **VEER** seat

# with backrest

Veer is specially designed to complement landscaping steps, walls and edges, making them incredibly comfortable seating areas in a diverse urban space.

Veer seat is designed with maximum user comfort in mind: the seat offers the right seating inclination and the backrest is designed at a comfortable leaning height.

Both seats, with or without backrest, can also be equipped with a lamp to read the book on a warm summer evening or to add coziness to the surrounding autumn darkness.

Design by Pent Talvet and Sven Sõrmus