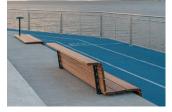

# **VEER** seat

# with backrest

Veer is specially designed to complement landscaping steps, walls and edges, making them incredibly comfortable seating areas in a diverse urban space.

Veer seat is designed with maximum user comfort in mind: the seat offers the right seating inclination and the backrest is designed at a comfortable leaning height.

RAL 9002

RAL 7039

RAL 7016

Thermotreated ash OC-010

The wood selection includes double layer Osmo

Natural Oil Woodstain coated thermo-treated

Tropical wood natural

Anchored on the wall.