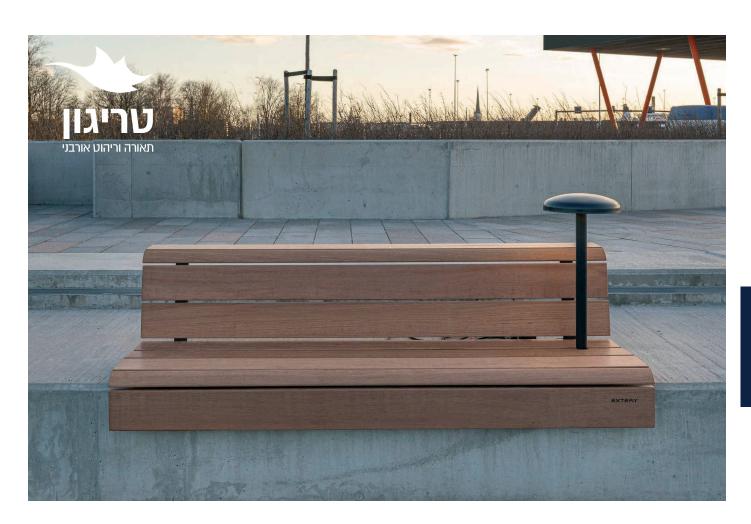

# **VEER** seat

# with backrest

Veer is specially designed to complement landscaping steps, walls and edges, making them incredibly comfortable seating areas in a diverse urban space.

Veer seat is designed with maximum user comfort in mind: the seat offers the right seating inclination and the backrest is designed at a comfortable leaning height.

Both seats, with or without backrest, can also be equipped with a lamp to read the book on a warm summer evening or to add coziness to the surrounding autumn darkness.

Design by Pent Talvet and Sven Sõrmus

Fasteners and construction are hidden.

Slim yet strong protruding light integrated in the seat creates a cozy environment and brings multi-level light to the urban space.

EXTERY quality without compromise- harmonious design, carefully selected materials and engineering considered to the last detail