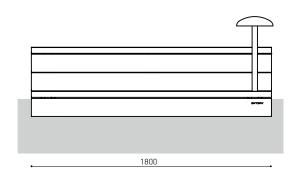

#### DIMENSIONS AND VARIATIONS

Veer seat, with backrest, lamp included - VERB180-v