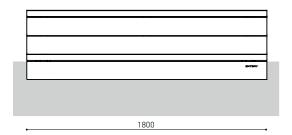

## DIMENSIONS AND VARIATIONS

Veer seat, with backrest - VERB180

Veer seat, with backrest, short - VERB60