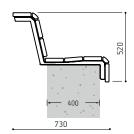

#### DIMENSIONS AND VARIATIONS

Veer seat, with backrest, lamp included - VERB180-v

## DIMENSIONS AND VARIATIONS

Veer seat, with backrest - VERB180

Veer seat, with backrest, short - VERB60